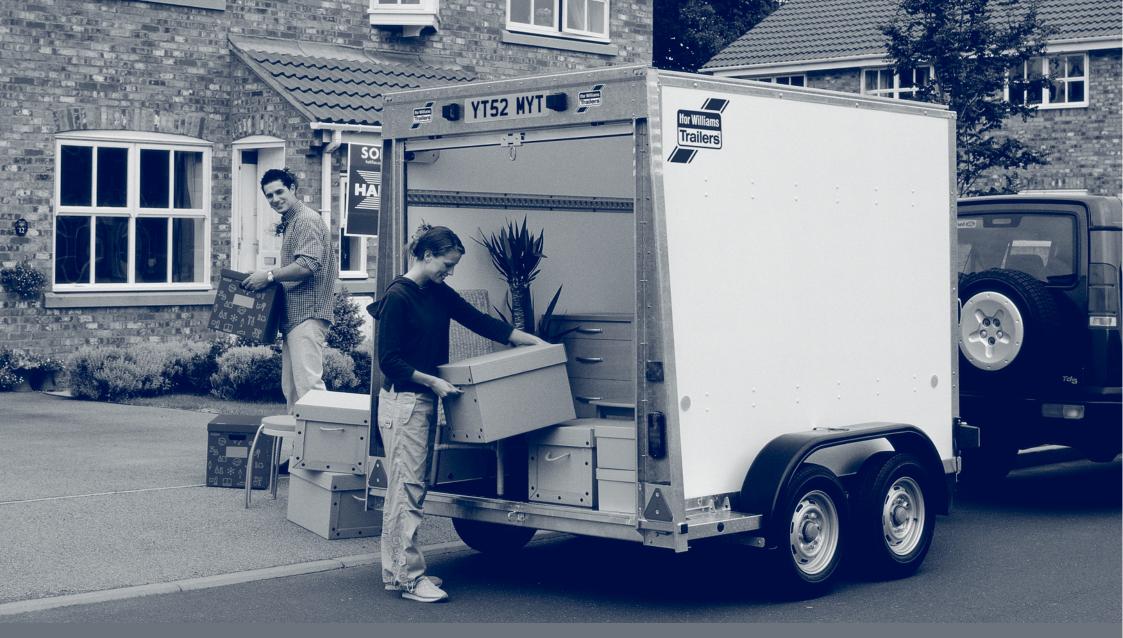

**BOX VAN** PRICE LIST BV4-UNBRAKED, BV4, BV5, BV6 SERIES

## **BOX VAN** TRAILERS

|                                           |          | Maximum Gross Weight | Tyres      | Delivery Charge to UK<br>Mainland Distributor | Trailer fitted with<br>Roller Shutter Door | Trailer fitted with Combined<br>Ramp & Van Doors | Trailer fitted with Van Doors | Rear Prop Stands (Pair) | Wheel Chocks (Pair) | Shoring Pole (Each) | Retaining Strap (3 metres) | Lashing Ring (Recessed) Pair | Aluminium Treadplate<br>Floor Covering | Jockey Wheel | Lashing Points (Pair)<br>Self Fit Supplied Loose | Roof Rack | Rubber Matting | Trailer Aid | Coupling Head<br>Security Lock |
|-------------------------------------------|----------|----------------------|------------|-----------------------------------------------|--------------------------------------------|--------------------------------------------------|-------------------------------|-------------------------|---------------------|---------------------|----------------------------|------------------------------|----------------------------------------|--------------|--------------------------------------------------|-----------|----------------|-------------|--------------------------------|
| <b>BV 4-Unbraked</b><br>BV64e Single Axle | 3′6″ H/R | 500kg                | 145/80B10  | £75                                           | £1,110                                     | _                                                | £1,090                        | Std                     | -                   | _                   | -                          | £25                          | £125                                   | £25*         | £10                                              | £60**     | £35            | -           | -                              |
| BV 4-Series                               |          |                      |            |                                               |                                            |                                                  |                               |                         |                     |                     |                            |                              |                                        |              |                                                  |           |                |             |                                |
| BV84 Single Axle                          | 5' H/R   | 1400kg               | 165R13C    | £100                                          | -                                          | £2,615                                           | £2,445                        | Std                     | £25                 | £45                 | £20                        | £25                          | £145                                   | Std          |                                                  | -         | -              | -           | £95                            |
| BV84                                      | 5' H/R   | 2700kg               | 165R13C    | £100                                          | -                                          | £2,890                                           | £2,715                        | £45                     | £25                 | £45                 | £20                        | £25                          | £145                                   | Std          | -                                                | -         | -              | £35         | £95                            |
| BV 5-Series                               |          |                      |            |                                               |                                            |                                                  |                               |                         |                     |                     |                            |                              |                                        |              |                                                  |           |                |             |                                |
| BV 5-Series<br>BV85                       | 5' H/R   | 2700kg               | 165R13C    | £100                                          | £2 770                                     | £3.090                                           | £2 855                        | £45                     | £25                 | £45                 | £20                        | £25                          | £180                                   | Std          |                                                  | _         |                | £35         | £95                            |
| BV85 Single Axle                          | 5' H/R   | 1400kg               | 165R13C    | £100                                          |                                            |                                                  |                               | Std                     | £25                 | £45                 | £20                        | £25                          | £180                                   | Std          |                                                  |           | -              | -           | £95                            |
| BV85                                      | 6' H/R   | 2700kg               | 165R13C    | £100                                          |                                            | £3,175                                           |                               | £45                     | £25                 | £45                 | £20                        | £25                          | £180                                   | Std          | -                                                | -         | -              | £35         | £95                            |
| BV85 Single Axle                          | 6' H/R   | 1400kg               | 165R13C    | £100                                          |                                            | £2,900                                           |                               | Std                     | £25                 | £45                 | £20                        | £25                          | £180                                   | Std          |                                                  | -         | -              | -           | £95                            |
| BV85                                      | 7' H/R   | 2700kg               | 165R13C    | £100                                          |                                            | £3,345                                           |                               | £45                     | £25                 | £45                 | £20                        | £25                          | £180                                   | Std          | -                                                | -         | -              | £35         | £95                            |
| BV85 Single Axle                          | 7' H/R   | 1400kg               | 165R13C    | £100                                          | £2,750                                     | £3,070                                           | £2,835                        | Std                     | £25                 | £45                 | £20                        | £25                          | £180                                   | Std          |                                                  | -         | -              | -           | £95                            |
| BV105                                     | 5' H/R   | 2700kg               | 165R13C    | £100                                          | £3,060                                     | £3,390                                           | £3,145                        | £45                     | £25                 | £45                 | £20                        | £25                          | £230                                   | Std          | -                                                | -         | -              | £35         | £95                            |
| BV105                                     | 6' H/R   | 2700kg               | 165R13C    | £100                                          | £3,090                                     | £3,420                                           | £3,175                        | £45                     | £25                 | £45                 | £20                        | £25                          | £230                                   | Std          | -                                                | -         | -              | £35         | £95                            |
| BV105                                     | 7' H/R   | 2700kg               | 165R13C    | £100                                          | £3,295                                     | £3,615                                           | £3,375                        | £45                     | £25                 | £45                 | £20                        | £25                          | £230                                   | Std          | -                                                | -         | -              | £35         | £95                            |
| BV125                                     | 6' H/R   | 2700kg               | 165R13C    | £100                                          | £3,410                                     | £3,735                                           | £3,495                        | £45                     | £25                 | £45                 | £20                        | £25                          | £270                                   | Std          | -                                                | -         | -              | £35         | £95                            |
| BV125                                     | 7' H/R   | 2700kg               | 165R13C    | £100                                          | £3,620                                     | £3,950                                           | £3,705                        | £45                     | £25                 | £45                 | £20                        | £25                          | £270                                   | Std          | -                                                | -         | -              | £35         | £95                            |
| <b>BV 6-Series</b> ***<br>BV106           | 6' H/R   | 3500kg               | 155/70R12C | £100                                          | £3,710                                     | £4,055                                           | £3,805                        | Std                     | £25                 | £50                 | £20                        | £25                          | £260                                   | Std          |                                                  | -         | -              | £35         | £95                            |
| BV106                                     | 7' H/R   | 3500kg               | 155/70R12C | £100                                          | £3,880                                     | £4,225                                           | £3,970                        | Std                     | £25                 | £50                 | £20                        | £25                          | £260                                   | Std          |                                                  | -         | -              | £35         | £95                            |
| BV126                                     | 6' H/R   | 3500kg               | 155/70R12C | £100                                          | £3,965                                     | £4,305                                           | £4,055                        | Std                     | £25                 | £50                 | £20                        | £25                          | £320                                   | Std          | -                                                | -         | -              | £35         | £95                            |
| BV126                                     | 7' H/R   | 3500kg               | 155/70R12C | £100                                          | £4,145                                     | £4,485                                           | £4,235                        | Std                     | £25                 | £50                 | £20                        | £25                          | £320                                   | Std          | -                                                | -         | -              | £35         | £95                            |