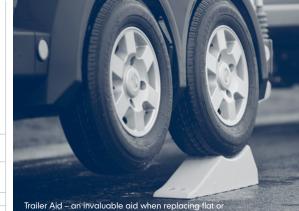

Trailer Aid – an invaluable aid when replacing flat or punctured tyres (cannot be used on single axle trailers)

TRAILERS

**INCLUDE A** 

SPARE WHEEL

FITTED AS

**STANDARD** 

Optional accessories have been priced as factory fit items, ordered with the trailer. If ordered at a later date, your distributor may need to fit the items, which could result in fitting charges being incurred.