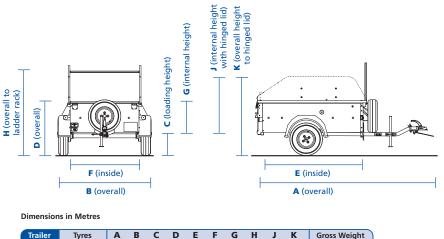

P5 with fibreglass lockable hinged lid

| ( | Trailer | Tyres     | Α    | В    | С    | D    | Е    | F    | G    | н    | J    | К    | Gross Weight |
|---|---------|-----------|------|------|------|------|------|------|------|------|------|------|--------------|
| Ţ | P5      | 145/80B10 | 2.81 | 1.41 | 0.36 | 0.81 | 1.53 | 1.02 | 0.45 | 1.37 | 0.78 | 1.17 | 500kg        |

Diagrams above are shown with optional ladder rack (solid line) and with fibreglass hinged lid (dotted line)

### **Dimensions in Metres**

| Trailer | Tyres     | Α    | в    | С    | D    | Е    | F    | G    | н    | Gross Weight |  |  |  |
|---------|-----------|------|------|------|------|------|------|------|------|--------------|--|--|--|
| P6e     | 145/80B10 | 2.95 | 1.65 | 0.40 | 1.58 | 1.98 | 1.21 | 0.31 | 1.12 | 500kg        |  |  |  |
| P6e     | 20.5x8x10 | 2.95 | 1.72 | 0.41 | 1.59 | 1.98 | 1.21 | 0.31 | 1.12 | 750kg        |  |  |  |
| P6e     | 145/70R13 | 2.95 | 1.63 | 0.40 | 1.58 | 1.98 | 1.21 | 0.31 | 1.12 | 500kg        |  |  |  |
| P6e     | 145/70R13 | 2.95 | 1.63 | 0.41 | 1.59 | 1.98 | 1.21 | 0.31 | 1.12 | 750kg        |  |  |  |
| P7e     | 20.5x8x10 | 3.18 | 1.72 | 0.41 | 1.59 | 2.21 | 1.21 | 0.31 | 1.12 | 750kg        |  |  |  |
| P7e     | 145/70R13 | 3.18 | 1.63 | 0.40 | 1.58 | 2.21 | 1.21 | 0.31 | 1.12 | 500kg        |  |  |  |
| P7e     | 145/70R13 | 3.18 | 1.63 | 0.41 | 1.59 | 2.21 | 1.21 | 0.31 | 1.12 | 750kg        |  |  |  |
| P8e     | 20.5x8x10 | 3.53 | 1.96 | 0.41 | *    | 2.51 | 1.45 | 0.31 | *    | 750kg        |  |  |  |
| P8e     | 145/70R13 | 3.53 | 1.87 | 0.41 | *    | 2.51 | 1.45 | 0.31 | *    | 750kg        |  |  |  |