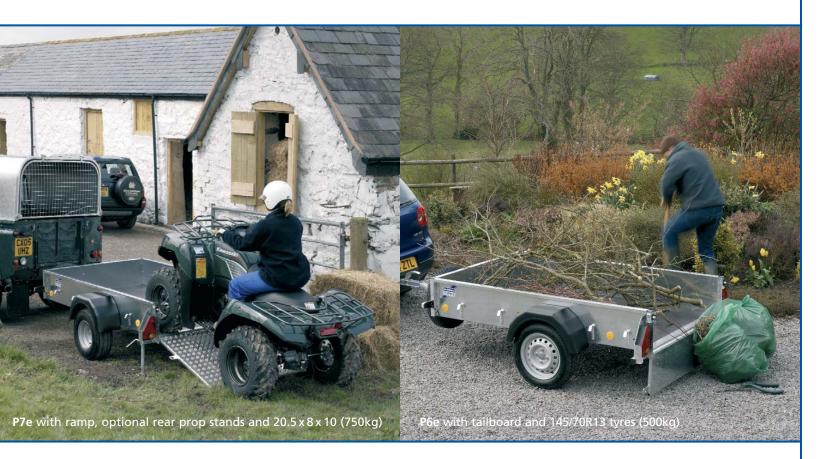

\* To follow See back cover for unladen weights

P6e/P7e/P8e Unbraked Trailer

Larger, stronger and tougher than trailers typically sold at your local DIY or car parts superstore, the P6e, P7e and P8e are small trailers with big hearts. On the road they can be towed by a family car<sup>1</sup>, off road they can even be towed by a quad bike.<sup>12</sup> With ramp or tailboard versions, canopy and livestock options, gross weights of 500kg or 750kg on most models and a range of optional accessories, the P6e, P7e and P8e cater for most domestic, light commercial and general farmyard duties.

The P8e offers sufficient space to conveniently carry most standard building sheets/ plasterboard (typical size of 2.4m x 1.2m). In addition it carries most 'side by side' ATVs and many lawnmowers.

Optional extras for all three models include rear prop stands for additional stability when loading, jockey wheel, lashing points for securing loads, aluminium tread plate floor covering, ladder rack and welded mesh side panels – invaluable when carrying large bulky objects such as hedge cuttings, waste paper and fire-wood.