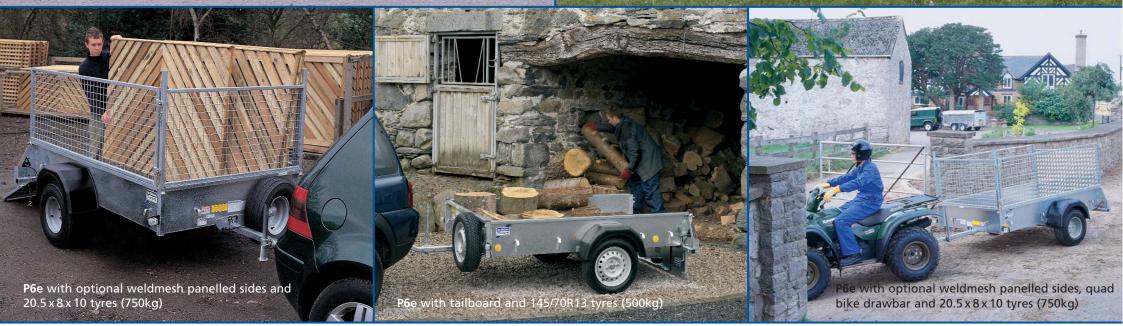

\* To follow See back cover for unladen weights

P6e/P7e/P8e Unbraked Trailer

Larger, stronger and tougher than trailers typically sold at your local DIY or car parts superstore, the P6e, P7e and P8e are small trailers with big hearts. On the road they can be towed by a family car<sup>1</sup>, off road they can even be towed by a quad bike.<sup>12</sup> With ramp or tailboard versions, canopy and livestock options, gross weights of 500kg or 750kg on most models and a range of optional accessories, the P6e, P7e and P8e cater for most domestic, light commercial and general farmyard duties.

The axle, drawbar and body panels of these trailers are constructed from hot-dipped galvanised steel. The floor is 18mm thick high density plywood with a tough, water-proof resin coating on both sides. A factory fitted option of 2mm aluminium treadplate overlay is available. The loading ramp is panelled in 2mm thick slip resistant aluminium tread plate.

The P8e offers sufficient space to conveniently carry most standard building sheets/ plasterboard (typical size of 2.4m x 1.2m). In addition it carries most 'side by side' ATVs and many lawnmowers.

Optional extras for all three models include rear prop stands for additional stability when loading, jockey wheel, lashing points for securing loads, aluminium tread plate floor covering, ladder rack and welded mesh side panels – invaluable when carrying large bulky objects such as hedge cuttings, waste paper and fire-wood.