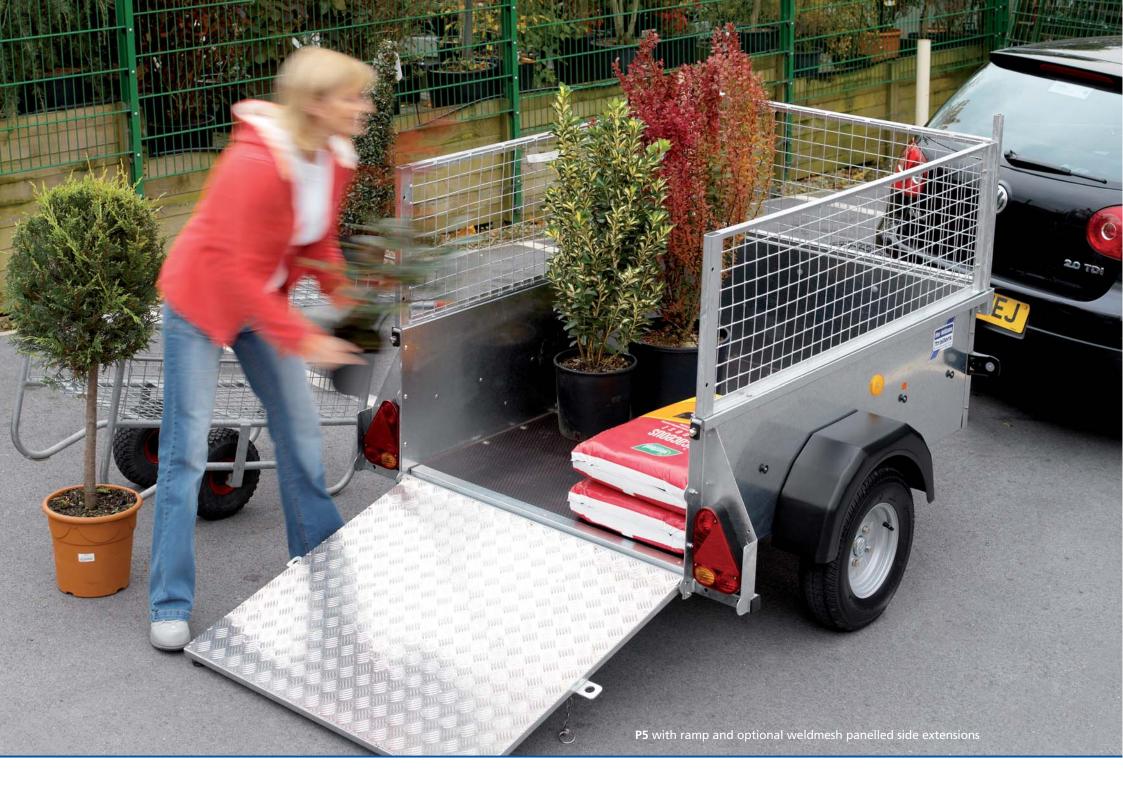

For regular trips to the tip or garden centre, the P5 is the ideal trailer for transporting heavy and awkward loads that your car cannot manage. From chippings, sand and gravel (up to 14 standard 25kg bags at a time), to concrete slabs, decking, plants and even domestic appliances, the P5 is an ideal introductory trailer that can be towed by most cars and vans.\*

With a tailboard or ramp model available, you can select your P5 to suit the job or activity. A ramp option is ideal for loading wheeled equipment such as lawn mowers or wheel barrows.

Going on a camping trip? Why not cover your trailer load with a bespoke tarpaulin, a convenient and professional way of keeping your trailer contents under cover and out of sight. Alternatively, the Hardtop fibreglass lid is a great optional extra for the P5, offering security, increased volume and protection from the elements

Optional extras available on the P5 include front & rear prop stands, jockey wheel, ladder rack, mesh sides, tarpaulin, steel light guards, self fit lashing points and aluminium tread plate floor covering.