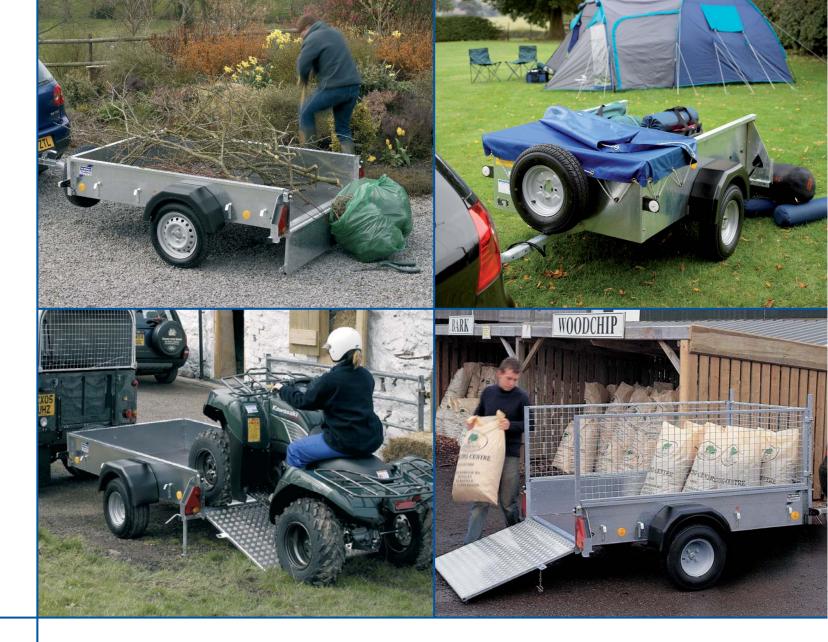

# **Unbraked** Trailers

The Ifor Williams unbraked trailer range provides a low-cost entry into towing for thousands of new users every year. Many owners have chosen these trailers for their ease of handling and towing plus their value for money. The extensive features add up to make an unbraked trailer the ideal choice for the smaller load.

# **P5** Unbraked Trailer

The P5 is a compact and convenient trailer designed for domestic use and light commercial duties. Tougher than any other trailer of its size, the P5 is designed and built to professional standards. This trailer will provide many years of service and will outlast other less durable trailers available on the market.

For regular trips to the tip or garden centre, the P5 is the ideal trailer for transporting heavy and awkward loads that your car cannot manage. From chippings, sand and gravel (up to 14 standard 25kg bags at a time), to concrete slabs, decking, plants and even domestic appliances, the P5 is an ideal introductory trailer that can be towed by most cars and vans.\*

With a tailboard or ramp model available, you can select your P5 to suit the job or activity. A ramp option is ideal for loading wheeled equipment such as lawn mowers or wheel barrows.

Going on a camping trip? Why not cover your trailer load with a bespoke tarpaulin, a convenient and professional way of keeping your trailer contents under cover and out of sight. Alternatively, the Hardtop fibreglass lid is a great optional extra for the P5, offering security, increased volume and protection from the elements

P6e with optional ramp stock door, weldmesh panelled sides and 20.5 x 8 x 10 tyres (750kg)

\* To follow See back cover for unladen weights

P6e/P7e/P8e Unbraked Trailer

Larger, stronger and tougher than trailers typically sold at your local DIY or car parts superstore, the P6e, P7e and P8e are small trailers with big hearts. On the road they can be towed by a family car<sup>1</sup>, off road they can even be towed by a quad bike.<sup>12</sup> With ramp or tailboard versions, canopy and livestock options, gross weights of 500kg or 750kg on most models and a range of optional accessories, the P6e, P7e and P8e cater for most domestic, light commercial and general farmyard duties.

The P8e offers sufficient space to conveniently carry most standard building sheets/ plasterboard (typical size of 2.4m x 1.2m). In addition it carries most 'side by side' ATVs and many lawnmowers.

Optional extras for all three models include rear prop stands for additional stability when loading, jockey wheel, lashing points for securing loads, aluminium tread plate floor covering, ladder rack and welded mesh side panels – invaluable when carrying large bulky objects such as hedge cuttings, waste paper and fire-wood.