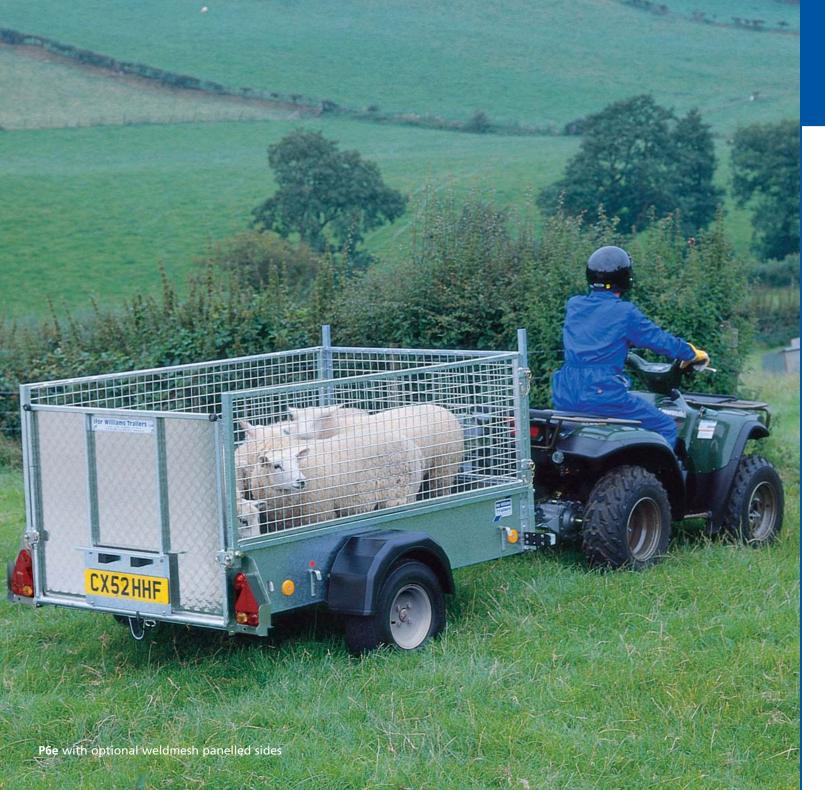

P6e with optional ramp stock door, weldmesh panelled sides and 20.5 x 8 x 10 tyres (750kg)

The P8e offers sufficient space to conveniently carry most standard building sheets/ plasterboard (typical size of 2.4m x 1.2m). In addition it carries most 'side by side' ATVs and many lawnmowers.

Optional extras for all three models include rear prop stands for additional stability when loading, jockey wheel, lashing points for securing loads, aluminium tread plate floor covering, ladder rack and welded mesh side panels – invaluable when carrying large bulky objects such as hedge cuttings, waste paper and fire-wood.