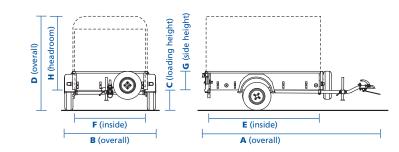

### **Dimensions in Metres**

| Trailer | Tyres     | Α    | в    | С    | D    | Е    | F    | G    | н    | Gross Weight |  |  |  |
|---------|-----------|------|------|------|------|------|------|------|------|--------------|--|--|--|
| P6e     | 145/80B10 | 2.95 | 1.65 | 0.40 | 1.58 | 1.98 | 1.21 | 0.31 | 1.12 | 500kg        |  |  |  |
| P6e     | 20.5x8x10 | 2.95 | 1.72 | 0.41 | 1.59 | 1.98 | 1.21 | 0.31 | 1.12 | 750kg        |  |  |  |
| P6e     | 145/70R13 | 2.95 | 1.63 | 0.40 | 1.58 | 1.98 | 1.21 | 0.31 | 1.12 | 500kg        |  |  |  |
| P6e     | 145/70R13 | 2.95 | 1.63 | 0.41 | 1.59 | 1.98 | 1.21 | 0.31 | 1.12 | 750kg        |  |  |  |
| P7e     | 20.5x8x10 | 3.18 | 1.72 | 0.41 | 1.59 | 2.21 | 1.21 | 0.31 | 1.12 | 750kg        |  |  |  |
| P7e     | 145/70R13 | 3.18 | 1.63 | 0.40 | 1.58 | 2.21 | 1.21 | 0.31 | 1.12 | 500kg        |  |  |  |
| P7e     | 145/70R13 | 3.18 | 1.63 | 0.41 | 1.59 | 2.21 | 1.21 | 0.31 | 1.12 | 750kg        |  |  |  |
| P8e     | 20.5x8x10 | 3.53 | 1.96 | 0.41 | *    | 2.51 | 1.45 | 0.31 | *    | 750kg        |  |  |  |
| P8e     | 145/70R13 | 3.53 | 1.87 | 0.41 | *    | 2.51 | 1.45 | 0.31 | *    | 750kg        |  |  |  |