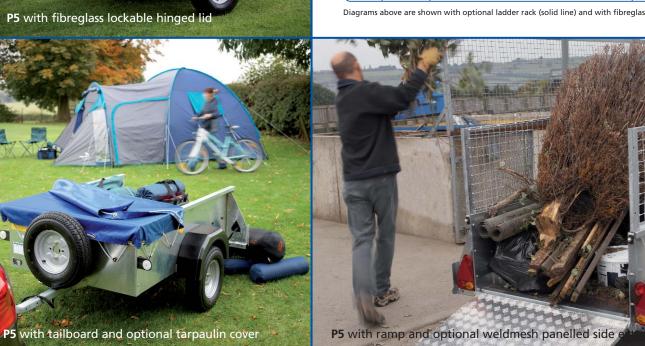

P5 with fibreglass lockable hinged lid

| ( | Trailer | Tyres     | Α    | В    | С    | D    | Е    | F    | G    | н    | J    | К    | Gross Weight |
|---|---------|-----------|------|------|------|------|------|------|------|------|------|------|--------------|
| Ţ | P5      | 145/80B10 | 2.81 | 1.41 | 0.36 | 0.81 | 1.53 | 1.02 | 0.45 | 1.37 | 0.78 | 1.17 | 500kg        |

With a tailboard or ramp model available, you can select your P5 to suit the job or activity. A ramp option is ideal for loading wheeled equipment such as lawn mowers or wheel barrows.

Going on a camping trip? Why not cover your trailer load with a bespoke tarpaulin, a convenient and professional way of keeping your trailer contents under cover and out of sight. Alternatively, the Hardtop fibreglass lid is a great optional extra for the P5, offering security, increased volume and protection from the elements

Optional extras available on the P5 include front & rear prop stands, jockey wheel, ladder rack, mesh sides, tarpaulin, steel light guards, self fit lashing points and aluminium tread plate floor covering.