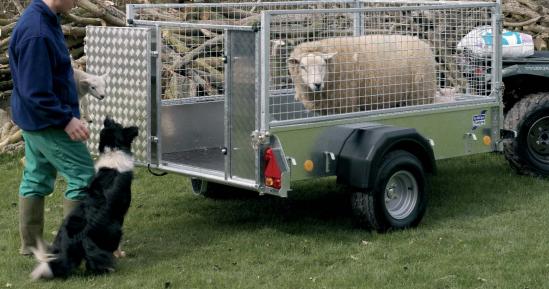

P6e with optional ramp stock door, weldmesh panelled sides and 20.5 x 8 x 10 tyres (750kg)

\* To follow See back cover for unladen weights

P6e/P7e/P8e Unbraked Trailer

Larger, stronger and tougher than trailers typically sold at your local DIY or car parts superstore, the P6e, P7e and P8e are small trailers with big hearts. On the road they can be towed by a family car<sup>1</sup>, off road they can even be towed by a quad bike.<sup>12</sup> With ramp or tailboard versions, canopy and livestock options, gross weights of 500kg or 750kg on most models and a range of optional accessories, the P6e, P7e and P8e cater for most domestic, light commercial and general farmyard duties.

The P8e offers sufficient space to conveniently carry most standard building sheets/ plasterboard (typical size of 2.4m x 1.2m). In addition it carries most 'side by side' ATVs and many lawnmowers.

Optional extras for all three models include rear prop stands for additional stability when loading, jockey wheel, lashing points for securing loads, aluminium tread plate floor covering, ladder rack and welded mesh side panels – invaluable when carrying large bulky objects such as hedge cuttings, waste paper and fire-wood.